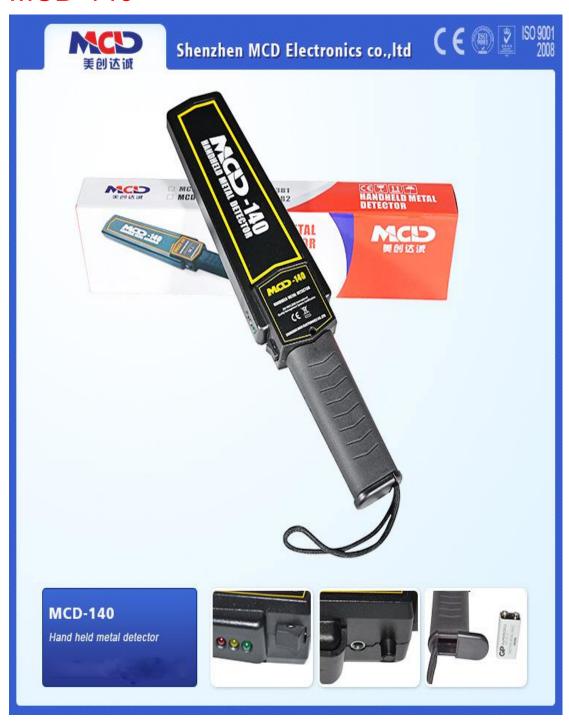

## MCD-140

#### **Product Parameters:**

- 1. Alarm Indication : Audio alert and LED indicator and Vibration can work together, with headphone output.(headphone is optional accessory)
- 2.Sensitivity :≥11cm(for a RMB one YUAN Coin)
- 3. Power Supply:9V fold battery (6F22ND),can connect with recharger, (recharger is optional accessory)
- 4. Quiescent Current: <30mA Operation Current: Audio and LED<62mA, Vibration<90mA
- 5. Body Size:415\*90\*45mm
- 6. Net Weight: 350g Gross Weight: 445g
- 7. Color Box size:425\*100\*55mm
- 8. Package Size:51\*28\*45cm (25pcs/carton,12.5kg/carton)

#### **Feature and Application:**

- 1. Highest sensitivity
- 2. Easy to operate
- 3. Detection range is stability, not with the battery consumption and reduce detection range.
- 4. Low power consumption ,40 hours of continuous operation
- 5. When voltage is below 7V, the low voltage indicator lights.
- 6. Sound of light and vibration alarm capabilities
- 7. With charging port and headphone outputs
- 8. With sound and vibration alarm switch
- 9. The metal detector suitable for airports, stations, terminals and other security checks.
- 10. Applicable to the customs, public security, frontier defense, and safety inspection authority
- 11. Medicine and food quality testing.
- 12. To the prison address and other important places of safety checks
- 13. Check for precious metals, such as: gold and silver jewelry manufacturers